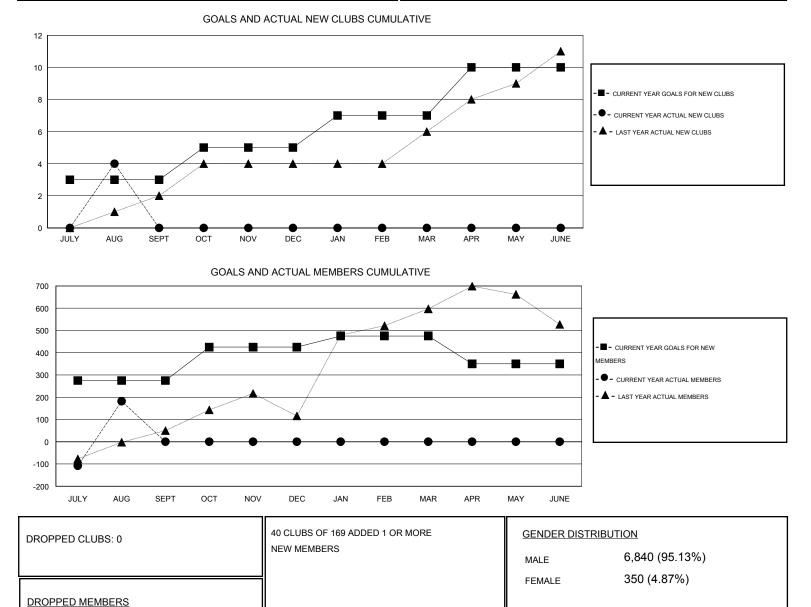

## **ER GURUNATHAN** GMT:

| LOCATION INDIA | LOCATION | INDIA |
|----------------|----------|-------|
|----------------|----------|-------|

 $\mathsf{GMT} \; \mathsf{CA} \; \mathbf{6}$ Clubs Members RESULTS FOR 2016-2017 **RESULTS FOR 2016-2017** NEW CLUB NEW CLUBS DROPPED NET NEW MEMBER CHARTER AND DROPPED NET QUARTER QUARTER GOAL CLUBS GAIN/LOSS GOAL NEW MEMBERS MEMBERS GAIN/LOSS ADDED 3 4 0 4 275 364 182 182 JULY/AUG/SEPT JULY/AUG/SEPT 2 0 0 0 0 0 0 150 OCT/NOV/DEC OCT/NOV/DEC 2 0 0 0 0 0 0 50 JAN/FEB/MAR JAN/FEB/MAR 3 0 0 0 -125 0 0 0 APR/MAY/JUNE APR/MAY/JUNE